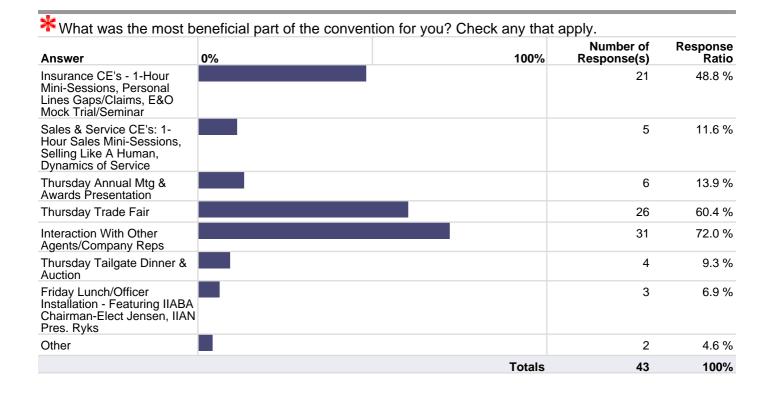

|

| *Rate the 111th Annua               | al Convention C    | Overall     |   |   |   |                          |               |
|-------------------------------------|--------------------|-------------|---|---|---|--------------------------|---------------|
| 1 = Poor, $2 = Fair$ , $3 = Good$ , | 4 = Very Good, 5 = | = Excellent |   |   |   |                          |               |
|                                     | 1                  | 2           | 3 | 4 | 5 | Number of<br>Response(s) | Rating Score* |
|                                     |                    |             |   |   |   | 43                       | 4.0           |

<sup>\*</sup>The Rating Score is the weighted average calculated by dividing the sum of all weighted ratings by the number of total responses.





34 Response(s)

What education topics/programs would you like to see at the 2019 Annual Convention (Oct 9-11, Younes Conf Center, Kearney, NE)?

21 Response(s)

## Rate the following events.

1 = Poor, 2 = Fair, 3 = Good, 4 = Very Good, 5 = Excellent, 6 = N/A

| Answer                                                                                         | 1 | 2 | 3 | 4 | 5 | 6 | Number of<br>Response(s) | Rating<br>Score* |
|------------------------------------------------------------------------------------------------|---|---|---|---|---|---|--------------------------|------------------|
| Wednesday - Foundation<br>Talent Network Golf<br>Tournament                                    |   |   |   |   |   |   | 40                       | 5.8              |
| Thursday - Leadership<br>L