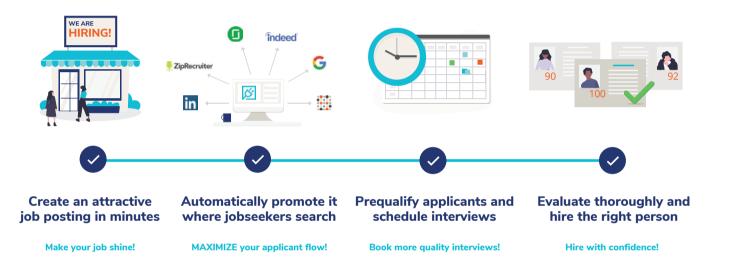

## **How It Works**

Our hiring software is built around a proven process that has helped thousands of companies make better hiring decisions. We package our process into an easy-to-use system that automates many of the tedious, manual steps of the hiring process and provides you built-in evaluation tools so that you can confidently identify, interview, evaluate, and hire the right person.