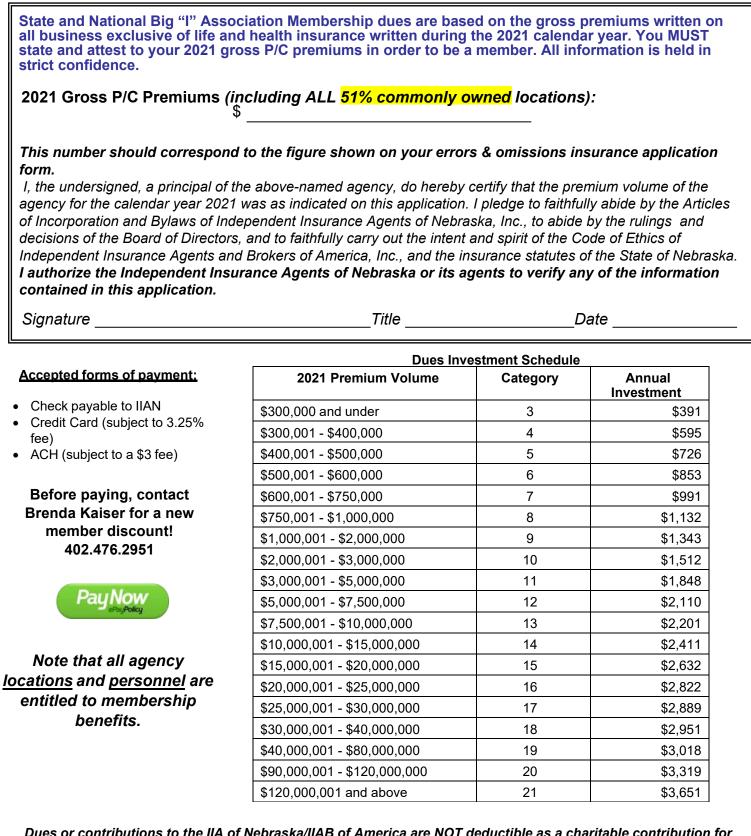

NOTE – Simple brokerage arrangements between agencies <u>do not</u> qualify for multilocation membership. Multiple-location agency with branches that are 'less than 51%' owned must apply as a single location agency with a separate membership. Please indicate your agency's 2021 gross P/C premium volume below.

Dues or contributions to the IIA of Nebraska/IIAB of America are NOT deductible as a charitable contribution for federal income tax purposes; however, dues payments are deductible by members as an ordinary and necessary business expense. A portion of the dues, however, is not deductible as an ordinary and necessary business expense to the extent that the Independent Insurance Agents of Nebraska engages in lobbying. The non-deductible portion of the dues for 2022 is 16%. According to IIAN Bylaws, dues are fully earned effective September 1.